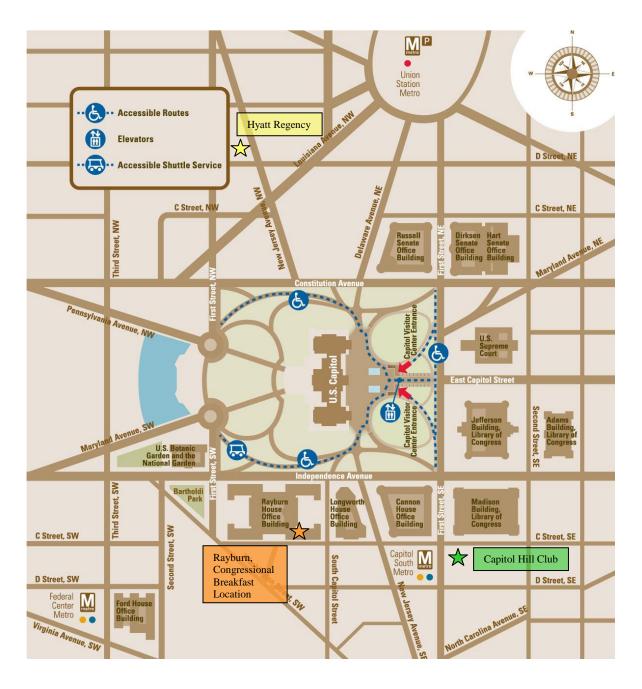

7 Longworth House Office Building | 202-225-2476 |  |
| Congressman Sean Duffy (WI-7)             | 2330 Rayburn House Office Building   | 202-225-3365 |  |
| Congressman Mike Gallagher (WI-8)^        | 1007 Longworth House Office Building | 202-225-5665 |  |
| Wyoming                                   |                                      |              |  |
| Senator John A. Barrasso (WY)             | 307 Dirksen Senate Office Building   | 202-224-6441 |  |
| Senator Michael B. Enzi (WY)              | 379A Russell Senate Office Building  | 202-224-3424 |  |
| Congresswoman Liz Cheney (WY-1)*          | 416 Cannon House Office Building     | 202-225-2311 |  |
|                                           |                                      |              |  |

## MAP OF CAPITOL HILL



Hyatt Regency: location for SIBC Registration, Program Briefings and Dinner.

Rayburn House Office Building (Room Number 2043-44): location of the Congressional Breakfast.

The Capitol Hill Club (California and Speakers Rooms): meeting rooms which offer a place to work, charge phones, and beverages/light snacks are available to Suppliers on March 1. Please feel free to stop by after or in between Congressional meetings.